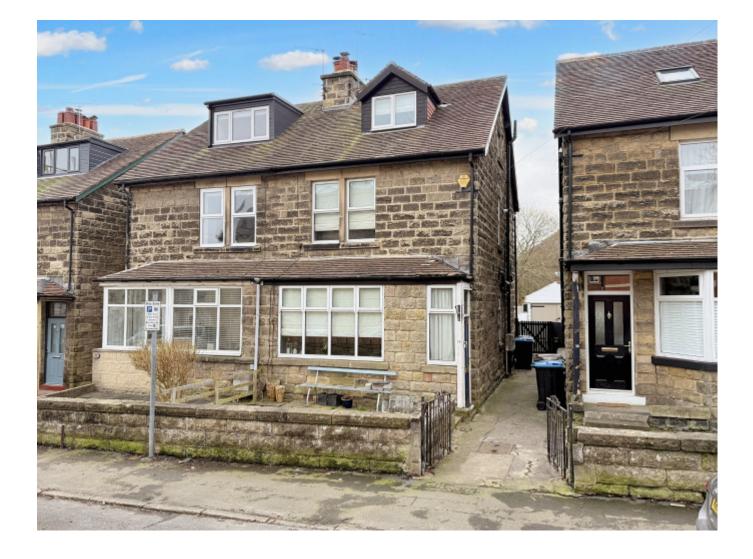

£350,000 Guide Price

Hambleton Grove, Knaresborough

Semi-Detached House | 4 Bedrooms | 2 Bathrooms

## **Property Description**

A traditional four bedroom semi detached house arranged over three floors situated in this popular and convenient location close to the town centre.

## **Main Particulars**

A traditional four bedroom semi detached house arranged over three floors situated in this popular and convenient location close to the town centre.

This spacious family home reveals beautifully presented accommodation comprising; entrance vestibule, bay fronted lounge, inner hallway with stairs to the first floor, dining room leading through to an impressive 27 ft long modern fitted kitchen with rear access door and double doors out to a paved courtyard. To the upper floors there are four good size bedrooms, the master served by an ensuite shower room and a stylish house bathroom.