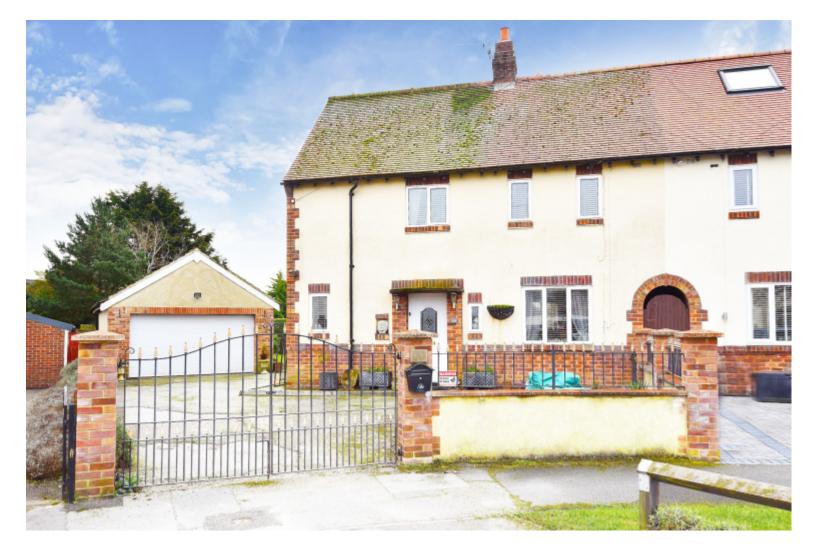

## **Property Description**

A well presented three bedroom end of terrace house occupying an enviable plot with ample off street parking, double garage and large enclosed garden, situated in the popular residential location on the South Side of Ripon.

## **Main Particulars**

A well presented three bedroom end of terrace house occupying an enviable plot with ample off street parking, double garage and large enclosed garden, situated in the popular residential location on the South Side of Ripon.

Outside the property occupies a large plot with driveway to the front providing ample off street parking and leads to a detached double garage with power and lighting. To the rear garden laid mainly to lawn with paved delightful decked and paved seating areas, ponds and sheds.