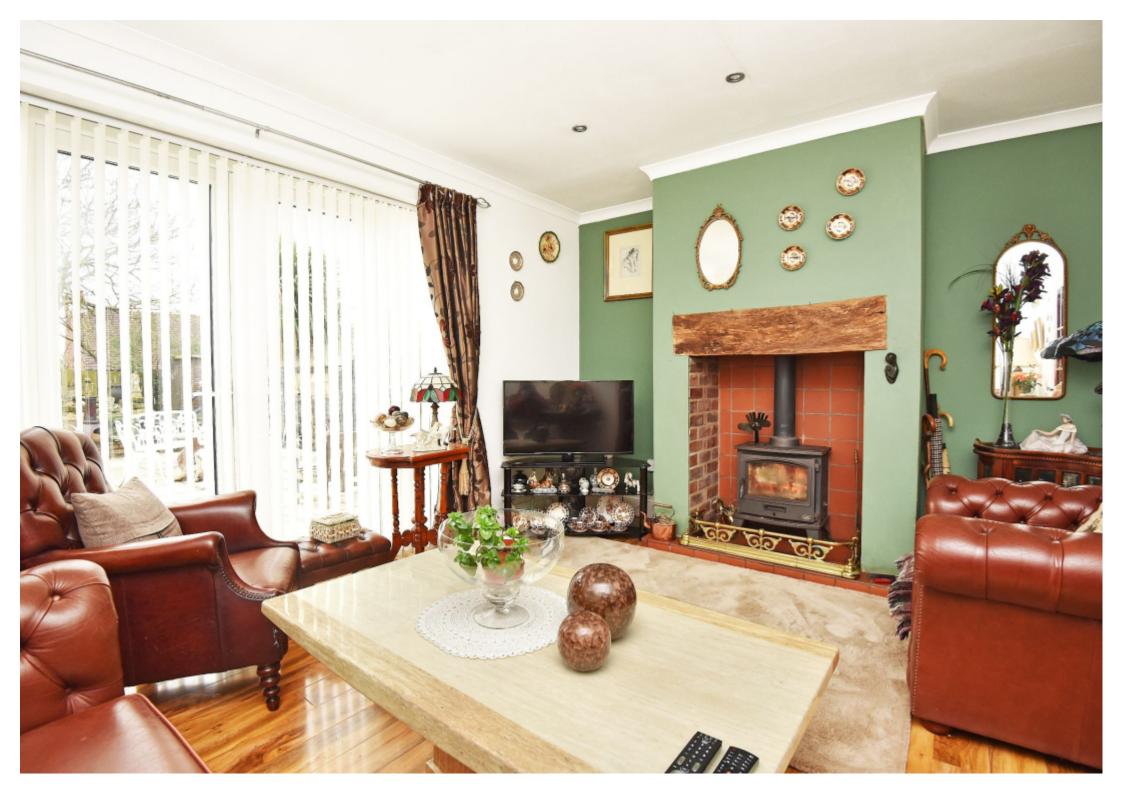

This excellent family comprises in brief; entrance hallway with useful understairs cupboard and stairs to first floor, open plan dining kitchen and a sitting room with wood burning stove and sliding patio doors out to a paved seating area. To the first floor there are three bedrooms and a modern house bathroom.