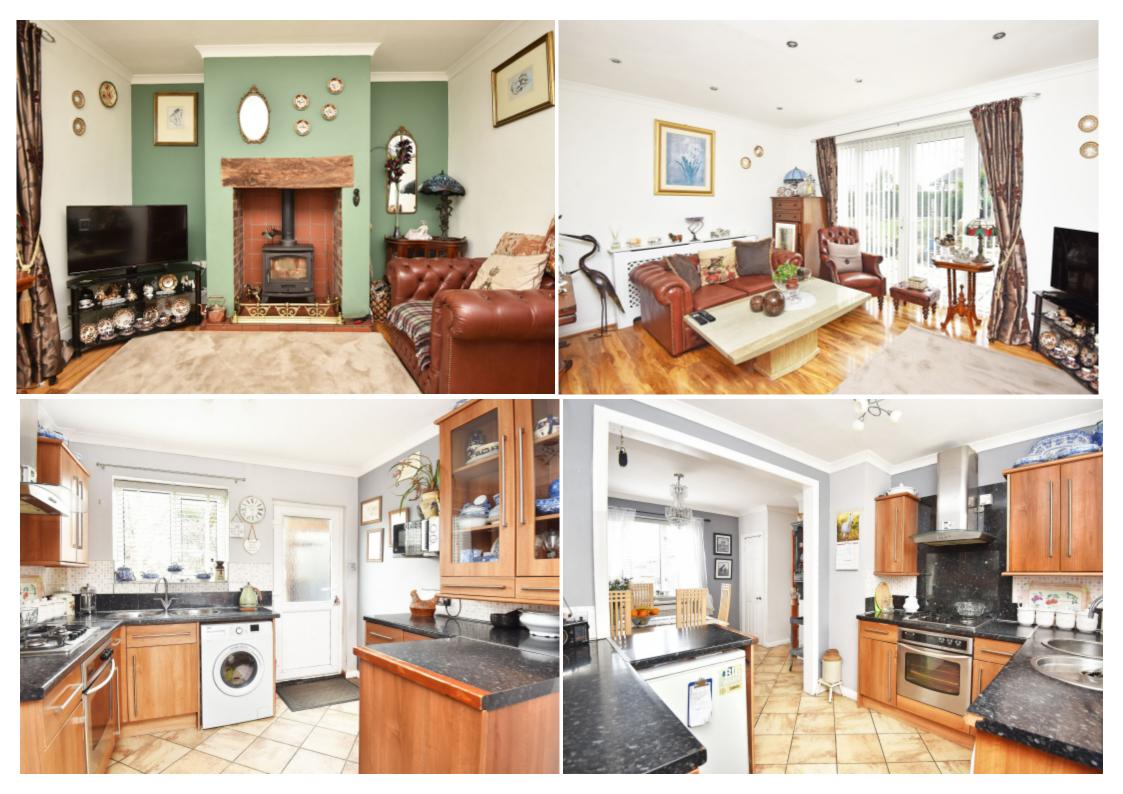

This excellent family comprises in brief; entrance hallway with useful understairs cupboard and stairs to first floor, open plan dining kitchen and a sitting room with wood burning stove and sliding patio doors out to a paved seating area. To the first floor there are three bedrooms and a modern house bathroom.