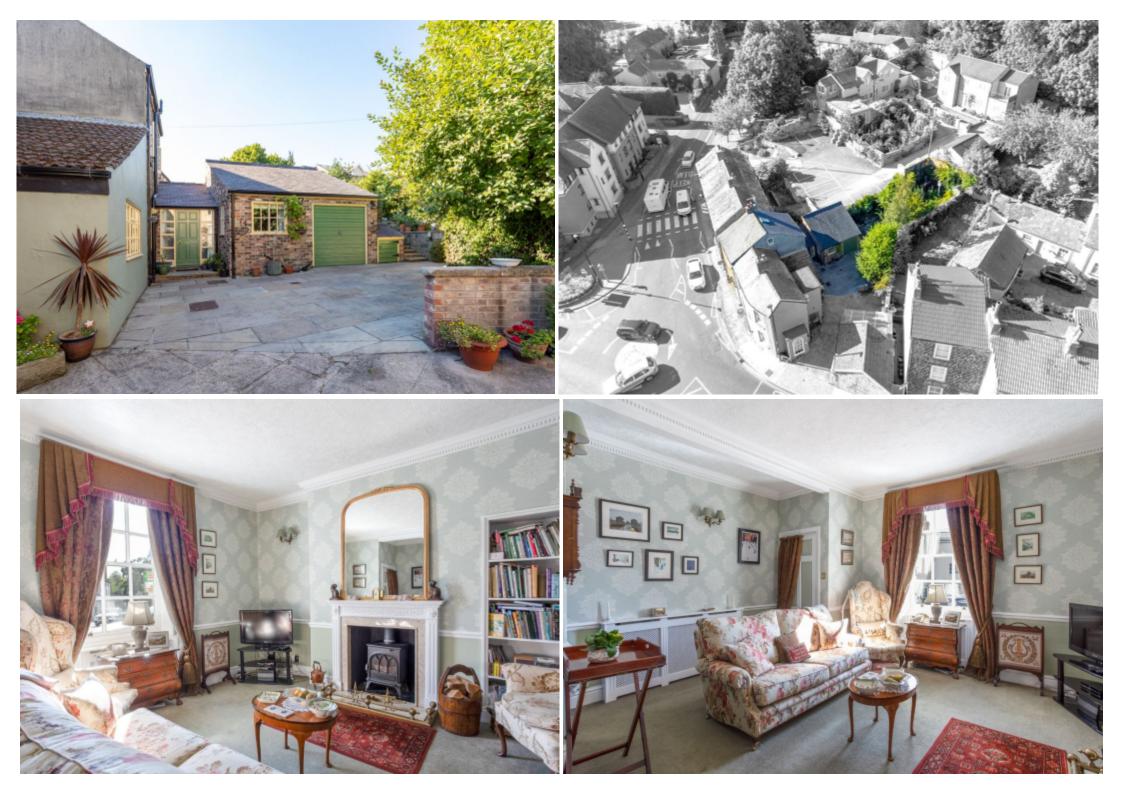

This delightful home is arranged over four floors and features accommodation comprising a spacious through living dining room, kitchen, ground floor shower room and a further reception room which could be used for additional dining, office or as a ground floor double bedroom. To the upper floors there are two good sized bedrooms and a house bathroom. There is a basement with good head height providing ample storage.

Outside a driveway provides parking for a number of vehicles and leads to a good sized garage. There is an attractive, private and enclosed garden with well stocked borders and shrubs.

The property is situated in this most convenient location in the heart of Knaresborough town centre, being just a few minutes' walk from the waterfront and railway station and the associated amenities of the town centre. There is also a nearby bus stop.