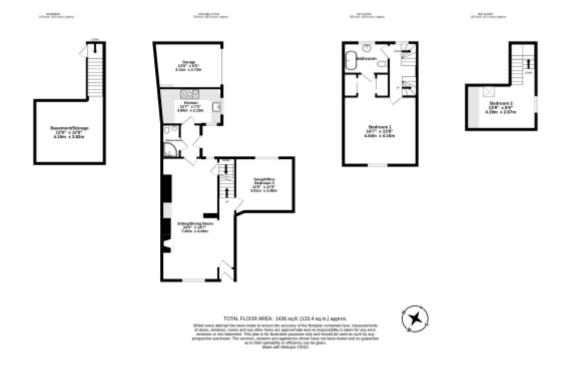

This delightful home is arranged over four floors and features accommodation comprising a spacious through living dining room, kitchen, ground floor shower room and a further reception room which could be used for additional dining, office or as a ground floor double bedroom. To the upper floors there are two good sized bedrooms and a house bathroom. There is a basement with good head height providing ample storage.

Tenure: Freehold

This floorplan is for illustrative purposes only and the location of doors, windows and other items are approximate.

Agents notes: All measurements are approximate and for general guidance only and whilst every attempt has been made to ensure accuracy, they must not be relied on. The fixtures, fittings and appliances referred to have not been tested and therefore no guarantee can be given that they are in working order. Internal photographs are reproduced for general information and it must not be inferred that any item shown is included with the property. Copyright © 2025 13566874 Registered Office: , 15 Market Place, Knaresborough, HG5 8AL