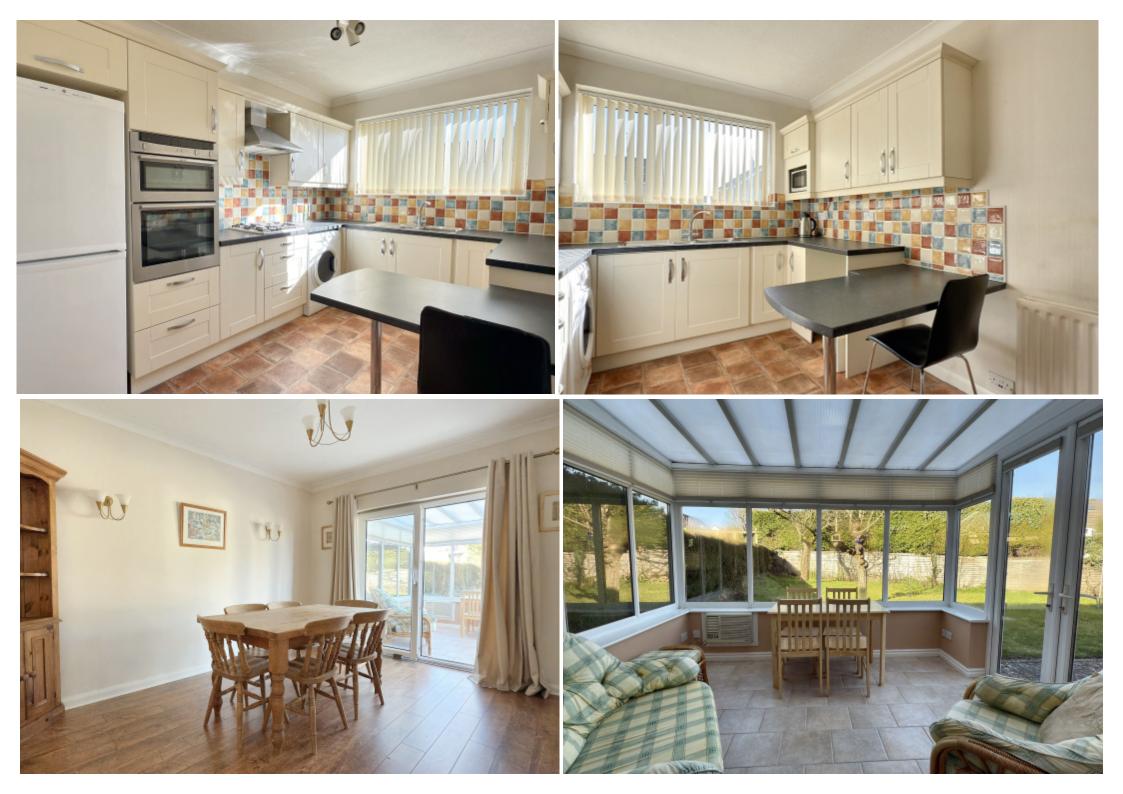

This delightful home offers spacious and flexible accommodation comprising in brief; entrance hall with stairs to first floor and useful understairs cupboard, breakfast kitchen, sitting room, dining room with sliding glazed doors through to a conservatory and a shower room. To the first floor there are three bedroom and a separate wc.

Outside, the property occupies a good size plot with block paved driveway providing ample off street parking and leads to a detached garage. To the front a shaped lawn with access gate to the side leading to an enclosed garden with shaped lawn, block paved seating area and a greenhouse.