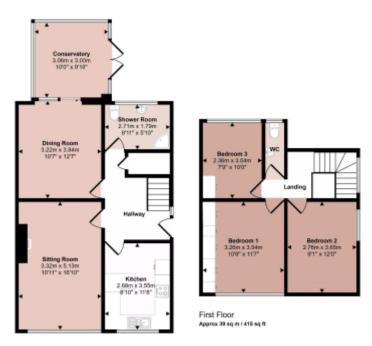

This delightful home offers spacious and flexible accommodation comprising in brief; entrance hall with stairs to first floor and useful understairs cupboard, breakfast kitchen, sitting room, dining room with sliding glazed doors through to a conservatory and a shower room. To the first floor there are three bedroom and a separate wc.

Tenure: Freehold

Approx Gross Internal Area 105 sq m / 1125 sq ft

Ground Floor Approx 66 sq m / 710 sq ft

Denotes head height below 1.5m

This floorplan is only for illustrative purposes and is not to scale. Measurements of rooms, doors, windows, and any terms are approximate and no responsibility is taken for any enco. remains or mini-adament. Yours of farms such as bafrecom subias are representations only and many not load lists the many force and the treat stress. Many with with Manh Shaping 540.

This floorplan is for illustrative purposes only and the location of doors, windows and other items are approximate.

www.newbyjames.co.uk