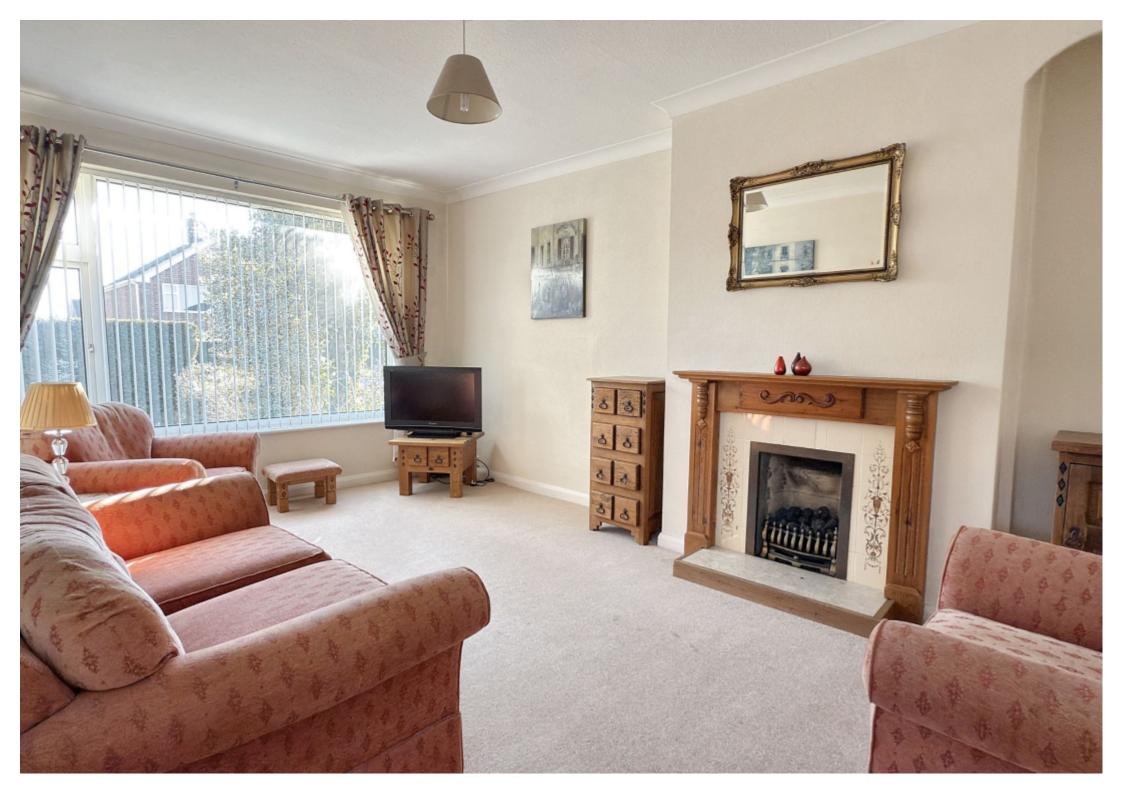

This delightful home offers spacious and flexible accommodation comprising in brief; entrance hall with stairs to first floor and useful understairs cupboard, breakfast kitchen, sitting room, dining room with sliding glazed doors through to a conservatory and a shower room. To the first floor there are three bedroom and a separate wc.