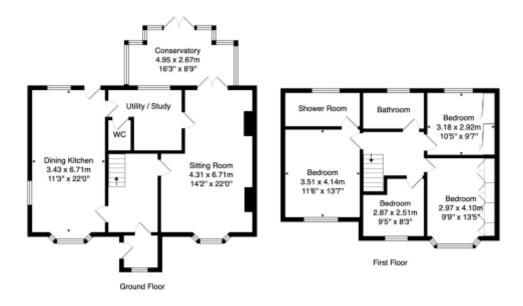

Tenure: Freehold

All measurements are approximate and for display purposes only.

No liability is accepted by either the agency or Box Property Solutions Ltd as to the exact measurements of the rooms.

Box Property Solutions Ltd retains the copyright on this plan and allows agents to use it with agreed permission.

This floorplan is for illustrative purposes only and the location of doors, windows and other items are approximate.

Agents notes: All measurements are approximate and for general guidance only and whilst every attempt has been made to ensure accuracy, they must not be relied on. The fixtures, fittings and appliances referred to have not been tested and therefore no guarantee can be given that they are in working order. Internal photographs are reproduced for general information and it must not be inferred that any item shown is included with the property. Copyright © 2025 13566874 Registered Office: , 15 Market Place, Knaresborough, HG5 8AL