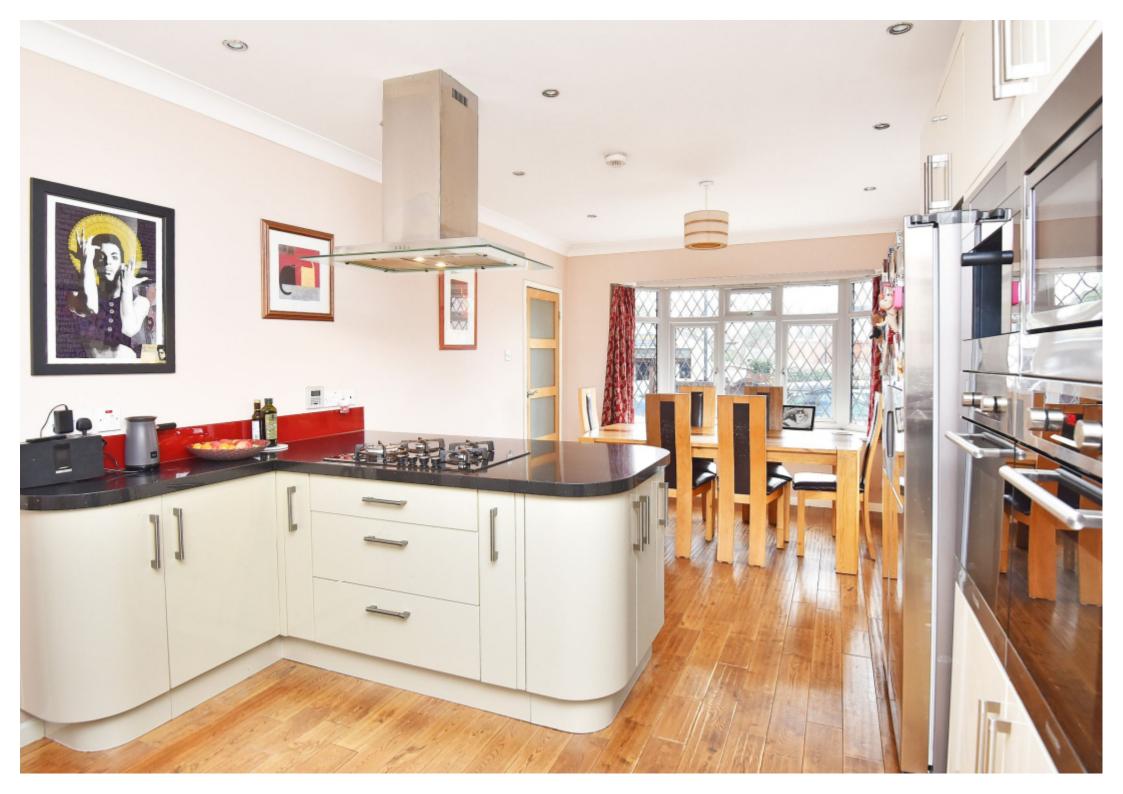

This spacious family home comprises in brief; entrance porch, hallway with stairs to first floor, impressive open plan dining kitchen fitted with a range of wall and base units and composite granite work tops and matching breakfast bar, separate utility/study with cloakroom, large living room and a spacious conservatory.