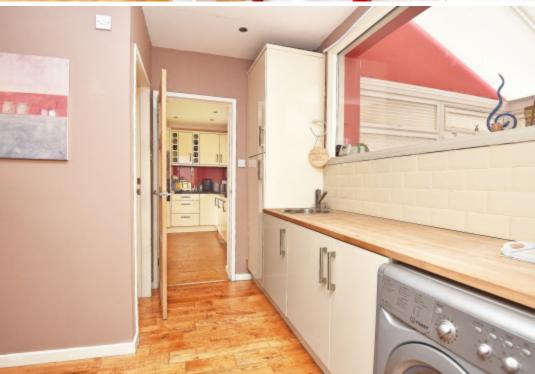

This spacious family home comprises in brief; entrance porch, hallway with stairs to first floor, impressive open plan dining kitchen fitted with a range of wall and base units and composite granite work tops and matching breakfast bar, separate utility/study with cloakroom, large living room and a spacious conservatory.