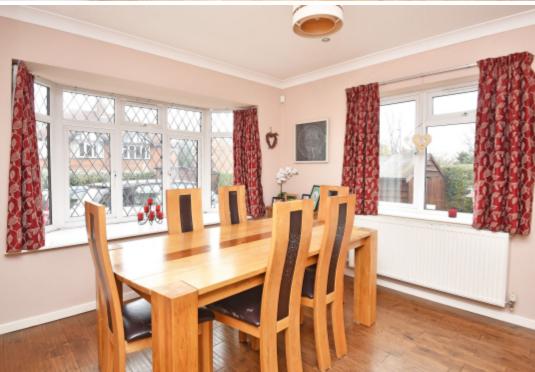

This spacious family home comprises in brief; entrance porch, hallway with stairs to first floor, impressive open plan dining kitchen fitted with a range of wall and base units and composite granite work tops and matching breakfast bar, separate utility/study with cloakroom, large living room and a spacious conservatory.