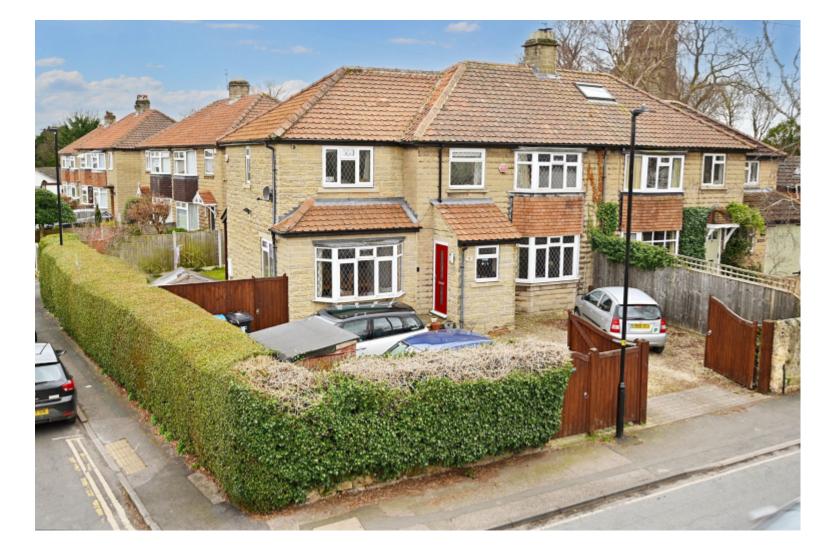

£475,000 Offers Over

Stockdale Walk, Knaresborough

Semi-Detached House | 4 Bedrooms | 2 Bathrooms

## **Property Description**

A substantially extended four bedroom semi detached house occupying a corner plot with enclosed gardens and ample off street parking situated within flat walking distance of the town centre.

## **Main Particulars**

A substantially extended four bedroom semi detached house occupying a corner plot with enclosed gardens and ample off street parking situated within flat walking distance of the town centre.

Outside and to the front double gates give access to a gravelled driveway providing parking for several vehicles. To the side and rear are lawned gardens with paved seating areas enclosed by fencing and mature hedges.