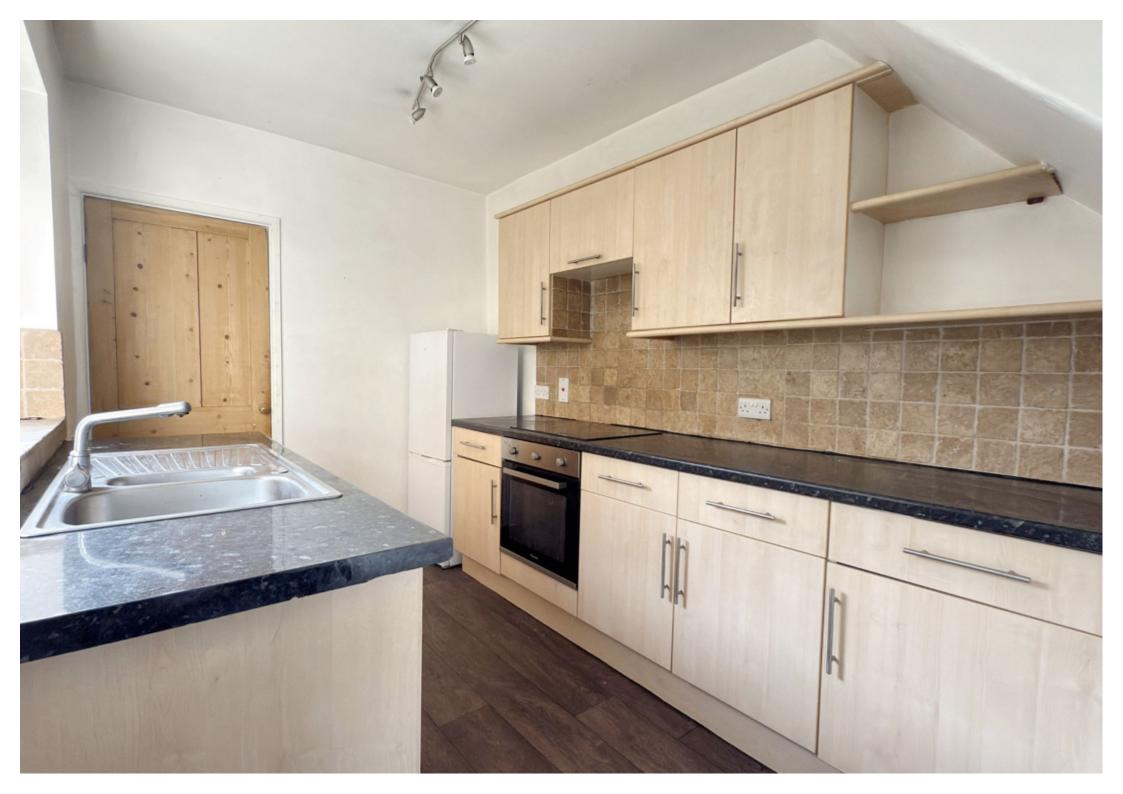

This deceptively spacious home is offered with gas fired central heating and uPVC double glazing throughout and comprises in brief; entrance all, kitchen with separate utility area, sitting room with patio doors out to a decked seating area and delightful outlook of the communal green, bathroom and three bedrooms.