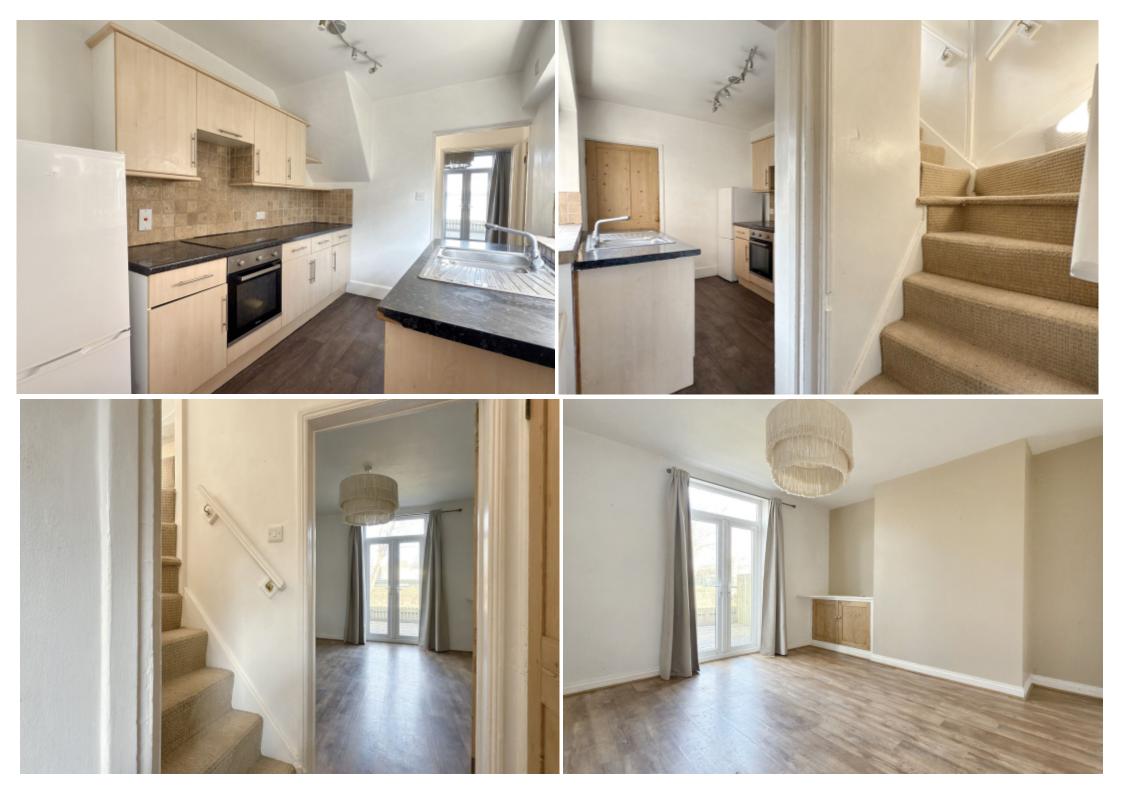

This deceptively spacious home is offered with gas fired central heating and uPVC double glazing throughout and comprises in brief; entrance all, kitchen with separate utility area, sitting room with patio doors out to a decked seating area and delightful outlook of the communal green, bathroom and three bedrooms.