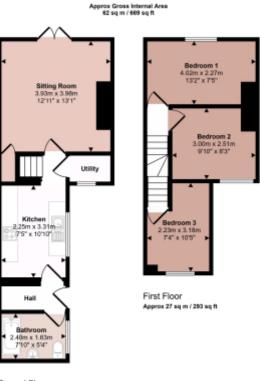

Tenure: Freehold

Ground Floor Approx 35 sq m / 376 sq ft

Telephone: 01423 276100

This floorplan is only for illustrative purposes and is not to scale. Measurements of rooms, dioos, windows, and any terms are approximate and no responsibility is taken for any error, omission or mis-statement, loons of items such as tathnoom subse are representations only and many not look like the mail items. Mode with Medis Grappy 364.

This floorplan is for illustrative purposes only and the location of doors, windows and other items are approximate.

www.newbyjames.co.uk